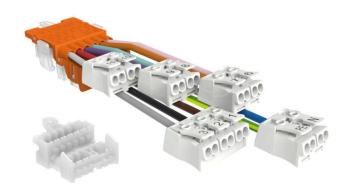

Accessories - Feed adapter for flexible and rigid supply cable

Housing colour orange; Feed adapter for the connection of flexible and rigid supply cable 1.5-2.5mm² or 1.5mm², 11-pin version. Ready for connection of a light run. End cover cap for end of light run is included in the scope of supply. On SRT socket in plug-in technology. A feed adapter SRTA-11E is required at the beginning of the light run as well as at every further new feed in the light run.