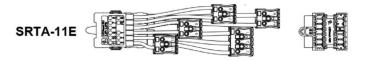

Accessories - Feed adapter for flexible and rigid supply cable

Housing colour orange; Feed adapter for the connection of flexible and rigid supply cable 1.5-2.5mm² or 1.5mm², 11-pin version. Ready for connection of a light run. End cover cap for end of light run is included in the scope of supply. On SRT socket in plug-in technology. A feed adapter SRTA-11E is required at the beginning of the light run as well as at every further new feed in the light run.